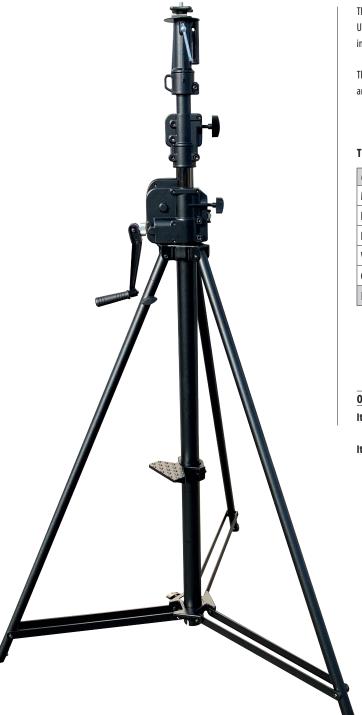

## **WIND-UP CRANK TRIPOD**

The professional WIND UP CRANK TRIPOD is suitable for mobile and stationary use. Unevenness in the floor can be easily compensated for with the length adjustment in one of the three feet.

The pawl integrated in the crankcase prevents the load from being lowered unintentionally and uncontrolled. Both the cables used and the steel tubes are generously dimensioned.

## **TECHNICAL DATA**

| General Data                   | WIND-UP CRANK TRIPOD |
|--------------------------------|----------------------|
| Max. payload                   | 50 kg                |
| L x W x H (packing dimensions) | 260 x 185 x 1,950 mm |
| Height max.                    | 3.8 m                |
| Weight                         | 16.1 kg              |
| Colour                         | black                |
| Item no.                       | 1410000324           |